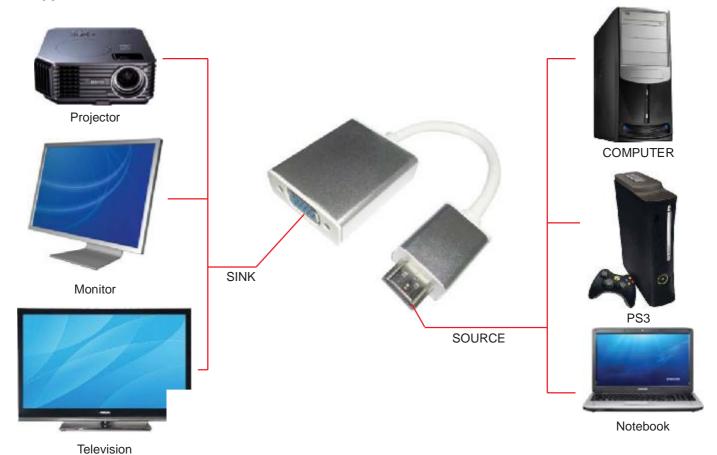

|
| Mold Colour (外模顏色)     | silver+White                                                                                                    |
| Cable Colour (線材顏色)    | White                                                                                                           |
| Cable Dimension (線材尺寸) | 15CM                                                                                                            |
| Port(端口)               | Intput Connector: HDMI A Male 19Pin<br>Output Connector: VGA Female 15Pin<br>Audio output Connector: DC3.5 Jack |

### Installation



Intput Connector



Video Output Connector



**Audio Output Connector** 

# HDMI to VGA and Stereo Audio Converter

### **■** Application



## **■ Package Contents**

- Color Box Package
- Retail package