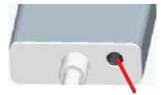

### Installation

Intput Connector

Video Output Connector

**Audio Output Connector** 

| Item(項目)               | Specification(規格)                                                                                               |
|------------------------|-----------------------------------------------------------------------------------------------------------------|
| Driver Version(驅動程式系統) | Android                                                                                                         |
| Chipset (主晶片)          | EP94Z1E                                                                                                         |
| Mold Colour (外模顏色)     | silver+White                                                                                                    |
| Cable Colour (線材顏色)    | White                                                                                                           |
| Cable Dimension (線材尺寸) | 15CM                                                                                                            |
| Port(端口)               | Intput Connector: HDMI A Male 19Pin<br>Output Connector: VGA Female 15Pin<br>Audio output Connector: DC3.5 Jack |