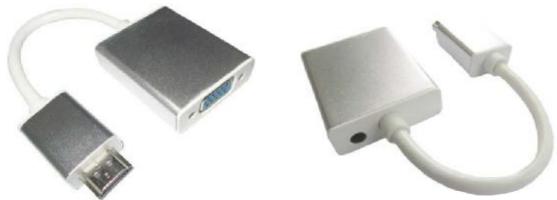

# HDMI to VGA and Stereo Audio Converter

This kind of HDMI A Type to VGA converts digital HDMI signal into analog VGA video. when you watch movies or play games on traditional VGA monitors or projectors, this product not only can allow you to enjoy their high definition image ,but also can let you enjoy the high quality of sound. Besides, If the HDMI Sources can't supply the power, you can connect your power adapter or computer to the Micro USB female for charging and getting power.

#### ■ Features and Characteristics

- Connecting your new NoteBook, Laptop, ultrabook to AppleTV, Mac Mini, HD DVD,HD DV without VGA
- interface to projector, Display, LCD, TV & Monitor in old model with VGA interface only for big screen viewing
- Compliant with HDMI 1.3a
- Support Video output in VGA:480i/576i/480p/576i/720p/720i/1080i/ 1920\*1200@60Hz(Max)
- Support audio output.
- Plug-in-out, extral Power, Power from HDMI connectting device.
- On-chip HDMI receiver with Equalizer, support 8/10/12bit deep color, up to 2.25GHz data ratio.00
- ESD 8KV,power consumption:190mA
- Optional power input for older HDMI equipment that doesn't provide enough power
- · Allows a VGA projector to use Apple Airplay mirroring from ipad to Apple TV