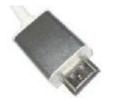

### Installation

Intput Connector

Video Output Connector

**Audio Output Connector** 

| Item(項目)               | Specification(規格)                                                                                               |
|------------------------|-----------------------------------------------------------------------------------------------------------------|
| Driver Version(驅動程式系統) | Android                                                                                                         |
| Chipset (主晶片)          | EP94Z1E                                                                                                         |
| Mold Colour (外模顏色)     | silver+White                                                                                                    |
| Cable Colour (線材顏色)    | White                                                                                                           |
| Cable Dimension (線材尺寸) | 15CM                                                                                                            |
| Port(端口)               | Intput Connector: HDMI A Male 19Pin<br>Output Connector: VGA Female 15Pin<br>Audio output Connector: DC3.5 Jack |