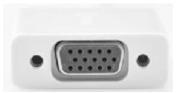

### Installation

Intput Connector

Video Output Connector

**Audio Output Connector** 

| Item(項目)               | Specification(規格)                                                                                               |
|------------------------|-----------------------------------------------------------------------------------------------------------------|
| Driver Version(驅動程式系統) | Android                                                                                                         |
| Chipset (主晶片)          | EP94Z1E                                                                                                         |
| Mold Colour (外模顏色)     | silver+White                                                                                                    |
| Cable Colour (線材顏色)    | White                                                                                                           |
| Cable Dimension (線材尺寸) | 15CM                                                                                                            |
| Port(端口)               | Intput Connector: HDMI A Male 19Pin<br>Output Connector: VGA Female 15Pin<br>Audio output Connector: DC3.5 Jack |